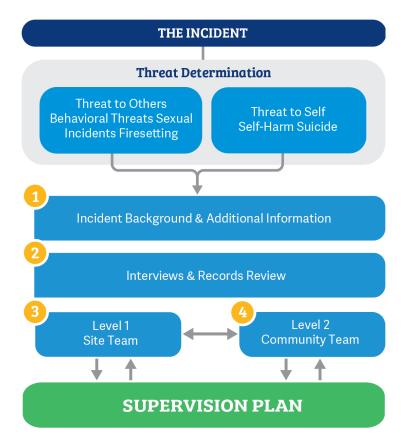

## Salem-Keizer Student Threat Assessment Team (STAT) Process

Public Consulting Group, Inc. (PCG) has launched enhancements to our robust BTA solution that fully supports Level 1 Site-Based Assessment and Level 2 Community-Based Assessment protocols used in the Salem-Keizer model for threat assessment.

We now provide a common intake form to initiate incident management that includes Threat to Others and Threat to Self. Users are guided through the process of collecting additional information, conducting interviews and record reviews, assessing the risk, and creating an on-going supervision plan.

Our BTA system assists a Level 1 Site Team with identifying and screening incidents that involve patterns of violence, implied threats toward others, self-harm, or concerning behaviors.

Further investigation by the Level 1 Site Team in documenting interviews and collecting detailed information and records.

Level 1 Site Team makes an assessment and provides the necessary information for the designated administrator to refer the case to the Level 2 Community-Based Team for further consultation.

Our BTA system assists with the collaboration of the interagency Level 2 Community-Based Team that convenes regularly to provide further consultation, investigation, and insight, to assess risk and appropriate supports and interventions.